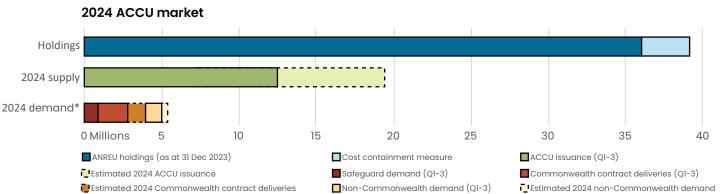

## 2024 September quarter market outcomes and tracking against estimates

<sup>\*</sup>This demand represents ACCU cancellations and deliveries against Commonwealth carbon abatement contracts. The difference between 2024 supply and demand is around 15 million ACCUs, which will likely be accumulated for future use, such as meeting Safeguard compliance obligations