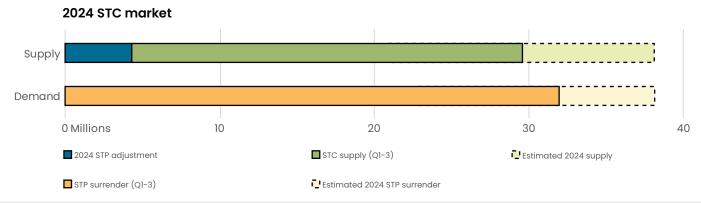

## 2024 September quarter market outcomes and tracking against estimates

<sup>\*</sup>This demand represents ACCU cancellations and deliveries against Commonwealth carbon abatement contracts. The difference between 2024 supply and demand is around 15 million ACCUs, which will likely be accumulated for future use, such as meeting Safeguard compliance obligations