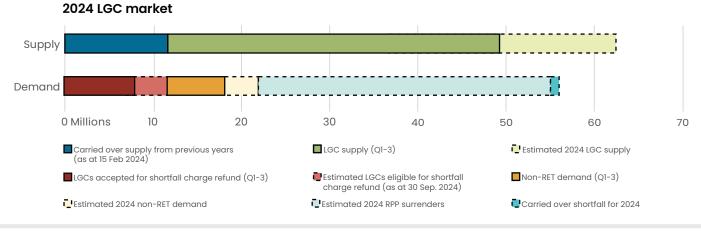

## 2024 September quarter market outcomes and tracking against estimates





<sup>\*</sup>This demand represents ACCU cancellations and deliveries against Commonwealth carbon abatement contracts. The difference between 2024 supply and demand is around 15 million ACCUs, which will likely be accumulated for future use, such as meeting Safeguard compliance obligations





LIST OF ACRONYMS

mill

MILLION

ACCU AUSTRALIAN CARBON CREDIT UNIT
ANREU AUSTRALIAN NATIONAL REGISTRY OF EMISSIONS UNITS
GW GIGAWATTS
LGC LARGE-SCALE GENERATION CERTIFICATE
LRET LARGE-SCALE RENEWABLE ENERGY TARGET

RET RENEWABLE ENERGY TARGET
RPP RENEWABLE POWER PERCENTAGE
SRES SMALL-SCALE RENEWABLE ENERGY SCHEME
STC SMALL-SCALE TECHNOLOGY CERTIFICATE
STP SMALL-SCALE TECHNOLOGY PERCENTAGE