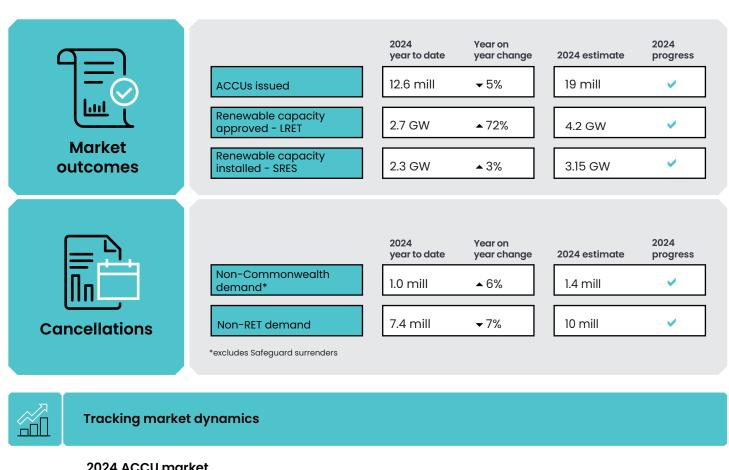

## 2024 September quarter market outcomes and tracking against estimates

<sup>\*</sup>This demand represents ACCU cancellations and deliveries against Commonwealth carbon abatement contracts. The difference between 2024 supply and demand is around 15 million ACCUs, which will likely be accumulated for future use, such as meeting Safeguard compliance obligations