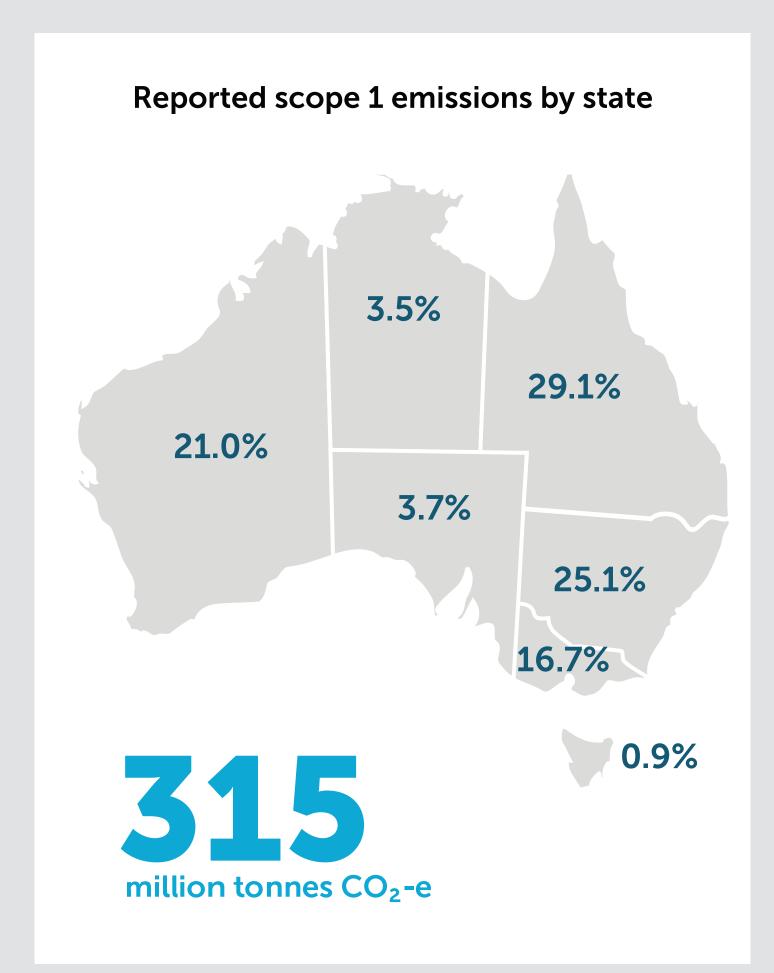

## Australia's 10 highest emitters (scope 1)

| rastratia s to riightest crimiters (scope t) |                                        |                                       |                     |
|----------------------------------------------|----------------------------------------|---------------------------------------|---------------------|
| Emitters                                     |                                        | AGL Energy Limited                    | 40.2 million tonnes |
|                                              | \frac{77}{2}                           | EnergyAustralia<br>Holdings Limited   | 18.7 million tonnes |
|                                              | \(\frac{77}{2}\)                       | Stanwell Corporation<br>Limited       | 17.7 million tonnes |
|                                              | 77                                     | Origin Energy<br>Limited              | 14.9 million tonnes |
|                                              |                                        | C S Energy Limited                    | 11.9 million tonnes |
|                                              | \\\\\\\\\\\\\\\\\\\\\\\\\\\\\\\\\\\\\\ | Pioneer Sail<br>Holdings Pty Limited  | 10.7 million tonnes |
|                                              | \(\frac{77}{2}\)                       | OzGen Holdings<br>Australia Pty Ltd   | 9.8 million tonnes  |
|                                              | 60                                     | Chevron Australia<br>Holdings Pty Ltd | 9.6 million tonnes  |
|                                              | (S)()                                  | Woodside<br>Petroleum Ltd.            | 9.1 million tonnes  |
|                                              | 60                                     | Santos Limited                        | 7.5 million tonnes  |