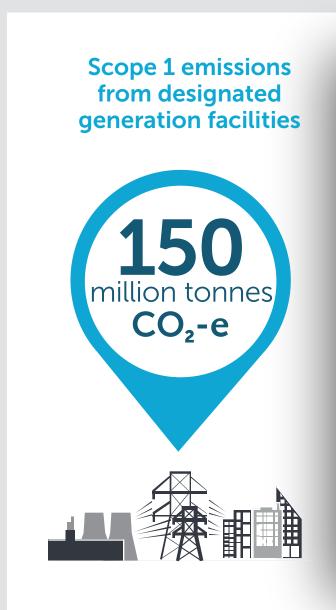

## Australia's 10 highest emitters (scope 1)

| rastratia s to riightest crimiters (scope t) |                                        |                                       |                     |
|----------------------------------------------|----------------------------------------|---------------------------------------|---------------------|
| Emitters                                     |                                        | AGL Energy Limited                    | 40.2 million tonnes |
|                                              | \frac{77}{2}                           | EnergyAustralia<br>Holdings Limited   | 18.7 million tonnes |
|                                              | \(\frac{77}{2}\)                       | Stanwell Corporation<br>Limited       | 17.7 million tonnes |
|                                              | 77                                     | Origin Energy<br>Limited              | 14.9 million tonnes |
|                                              |                                        | C S Energy Limited                    | 11.9 million tonnes |
|                                              | \\\\\\\\\\\\\\\\\\\\\\\\\\\\\\\\\\\\\\ | Pioneer Sail<br>Holdings Pty Limited  | 10.7 million tonnes |
|                                              | \(\frac{77}{2}\)                       | OzGen Holdings<br>Australia Pty Ltd   | 9.8 million tonnes  |
|                                              | 60                                     | Chevron Australia<br>Holdings Pty Ltd | 9.6 million tonnes  |
|                                              | (S)()                                  | Woodside<br>Petroleum Ltd.            | 9.1 million tonnes  |
|                                              | 60                                     | Santos Limited                        | 7.5 million tonnes  |