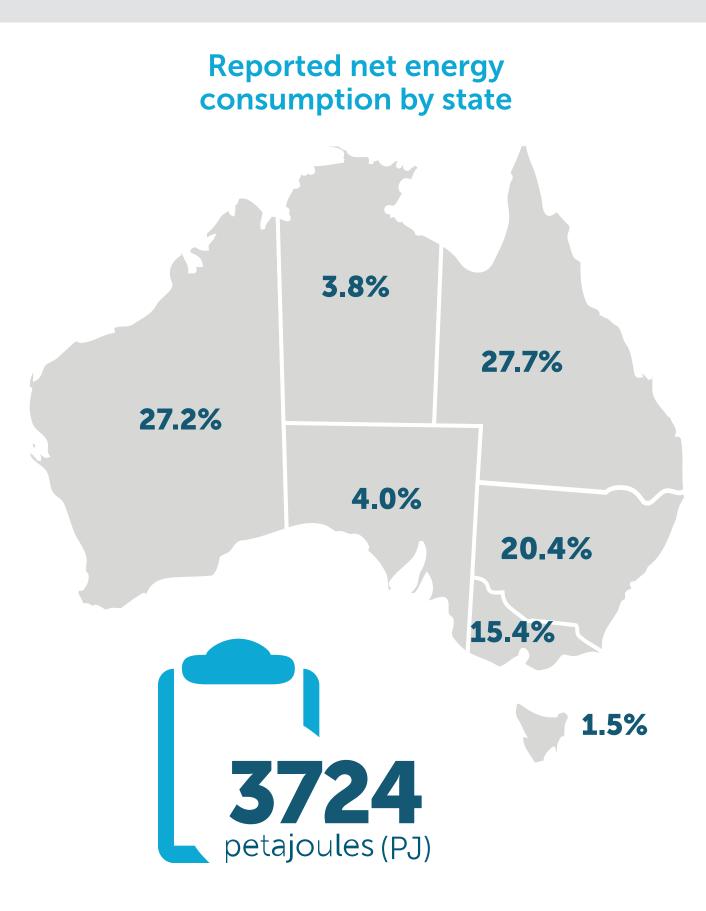

| 11.9 million tonnes |
|                                              | \\\\\\\\\\\\\\\\\\\\\\\\\\\\\\\\\\\\\\ | Pioneer Sail<br>Holdings Pty Limited  | 10.7 million tonnes |
|                                              | \(\frac{77}{2}\)                       | OzGen Holdings<br>Australia Pty Ltd   | 9.8 million tonnes  |
|                                              | 60                                     | Chevron Australia<br>Holdings Pty Ltd | 9.6 million tonnes  |
|                                              | (S)()                                  | Woodside<br>Petroleum Ltd.            | 9.1 million tonnes  |
|                                              | 60                                     | Santos Limited                        | 7.5 million tonnes  |