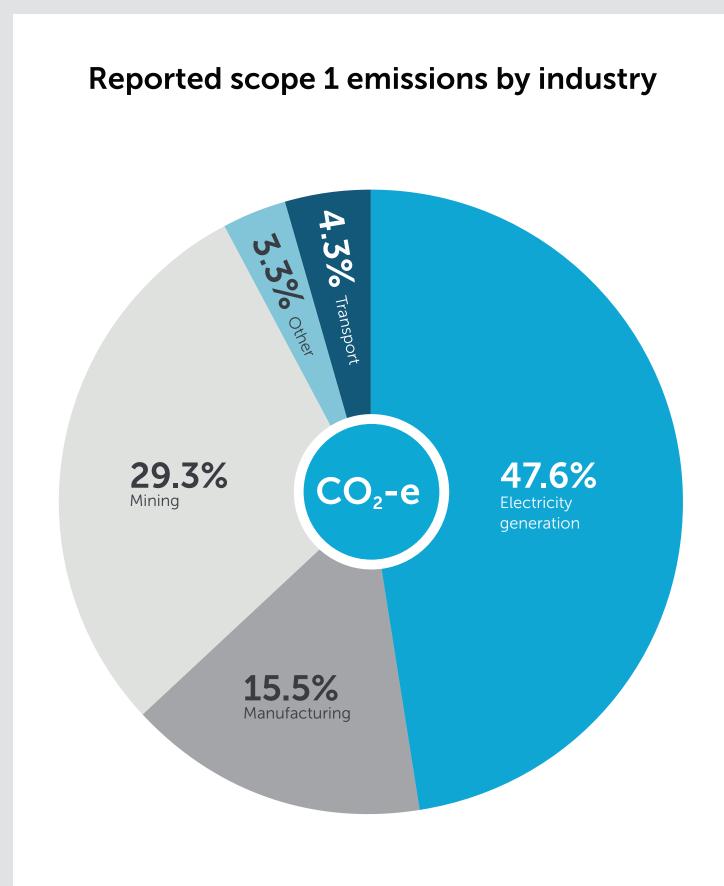

## Australia's 10 highest emitters (scope 1)

| rastratia s to riightest crimiters (scope t) |                                        |                                       |                     |
|----------------------------------------------|----------------------------------------|---------------------------------------|---------------------|
| Emitters                                     |                                        | AGL Energy Limited                    | 40.2 million tonnes |
|                                              | \frac{77}{2}                           | EnergyAustralia<br>Holdings Limited   | 18.7 million tonnes |
|                                              | \(\frac{77}{2}\)                       | Stanwell Corporation<br>Limited       | 17.7 million tonnes |
|                                              | 77                                     | Origin Energy<br>Limited              | 14.9 million tonnes |
|                                              |                                        | C S Energy Limited                    | 11.9 million tonnes |
|                                              | \\\\\\\\\\\\\\\\\\\\\\\\\\\\\\\\\\\\\\ | Pioneer Sail<br>Holdings Pty Limited  | 10.7 million tonnes |
|                                              | \(\frac{77}{2}\)                       | OzGen Holdings<br>Australia Pty Ltd   | 9.8 million tonnes  |
|                                              | 60                                     | Chevron Australia<br>Holdings Pty Ltd | 9.6 million tonnes  |
|                                              | (S)()                                  | Woodside<br>Petroleum Ltd.            | 9.1 million tonnes  |
|                                              | 60                                     | Santos Limited                        | 7.5 million tonnes  |