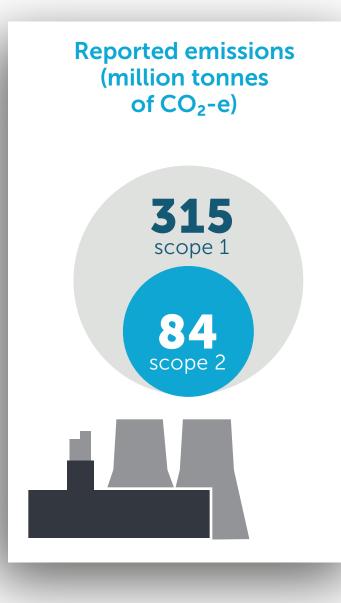

## Australia's 10 highest emitters (scope 1)

| rastratia s to riightest crimiters (scope t) |                                        |                                       |                     |
|----------------------------------------------|----------------------------------------|---------------------------------------|---------------------|
| Emitters                                     |                                        | AGL Energy Limited                    | 40.2 million tonnes |
|                                              | \frac{77}{2}                           | EnergyAustralia<br>Holdings Limited   | 18.7 million tonnes |
|                                              | \(\frac{77}{2}\)                       | Stanwell Corporation<br>Limited       | 17.7 million tonnes |
|                                              | 77                                     | Origin Energy<br>Limited              | 14.9 million tonnes |
|                                              |                                        | C S Energy Limited                    | 11.9 million tonnes |
|                                              | \\\\\\\\\\\\\\\\\\\\\\\\\\\\\\\\\\\\\\ | Pioneer Sail<br>Holdings Pty Limited  | 10.7 million tonnes |
|                                              | \(\frac{77}{2}\)                       | OzGen Holdings<br>Australia Pty Ltd   | 9.8 million tonnes  |
|                                              | 60                                     | Chevron Australia<br>Holdings Pty Ltd | 9.6 million tonnes  |
|                                              | (S)()                                  | Woodside<br>Petroleum Ltd.            | 9.1 million tonnes  |
|                                              | 60                                     | Santos Limited                        | 7.5 million tonnes  |