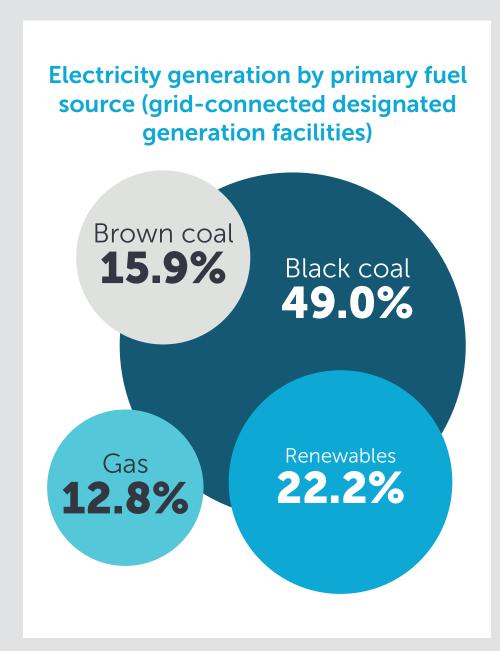

## National Greenhouse and Energy Reporting

## 2020-21 HIGHLIGHTS













## Australia's 10 highest emitters (scope 1)

| rastratia s to riightest crimiters (scope t) |                                        |                                       |                     |
|----------------------------------------------|----------------------------------------|---------------------------------------|---------------------|
| Emitters                                     |                                        | AGL Energy Limited                    | 40.2 million tonnes |
|                                              | \frac{77}{2}                           | EnergyAustralia<br>Holdings Limited   | 18.7 million tonnes |
|                                              | \(\frac{77}{2}\)                       | Stanwell Corporation<br>Limited       | 17.7 million t