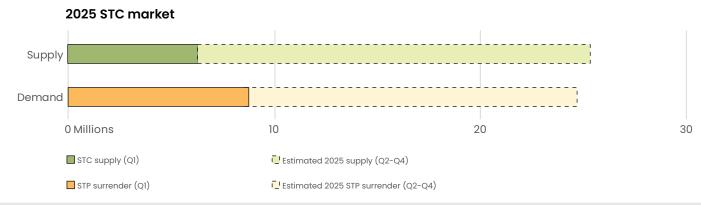

2025 demand\*

0 Millions

5

ANREU holdings (as at 31 Mar 2025)

10

15

## 2025 March quarter market outcomes and tracking against estimates



\*This demand represents ACCU cancellations and deliveries against Commonwealth carbon abatement contracts. The difference between 2025 supply and demand is around 14 million ACCUs, which will likely be accumulated for future use, such as meeting Safeguard compliance obligations

■ Safeguard demand (Q1) ■ Commonwealth contract deliveries (Q1) ■ Non-Commonwealth demand (Q1)

20

Cost containment measure

Estimated 2025 ACCU issuance (Q2-Q4)



35

40

30

50

45



LIST OF ACRONYMS

GW

mill

ACCU AUSTRALIAN CARBON CREDIT UNIT ANREU AUSTRALIAN NATIONAL REGISTRY OF EMISSIONS UNITS GIGAWATTS LGC LARGE-SCALE GENERATION CERTIFICATE LRET

LARGE-SCALE RENEWABLE ENERGY TARGET MILLION

RENEWARI F ENERGY TARGET RPP RENEWABLE POWER PERCENTAGE SRES SMALL-SCALE RENEWABLE ENERGY SCHEME STC SMALL-SCALE TECHNOLOGY CERTIFICATE SMALL-SCALE TECHNOLOGY PERCENTAGE

RET

STP