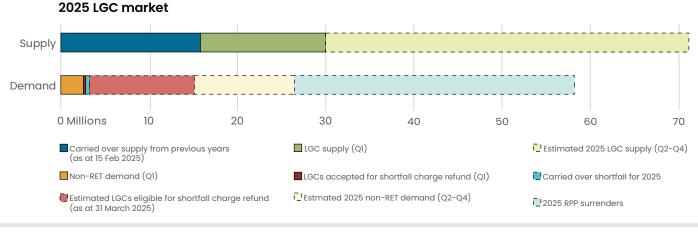

2025 demand\*

0 Millions

5

ANREU holdings (as at 31 Mar 2025)

10

15

## 2025 March quarter market outcomes and tracking against estimates

\*This demand represents ACCU cancellations and deliveries against Commonwealth carbon abatement contracts. The difference between 2025 supply and demand is around 14 million ACCUs, which will likely be accumulated for future use, such as meeting Safeguard compliance obligations

■ Safeguard demand (Q1) ■ Commonwealth contract deliveries (Q1) ■ Non-Commonwealth demand (Q1)

20

Cost containment measure

Estimated 2025 ACCU issuance (Q2-Q4)

35

40

30

50