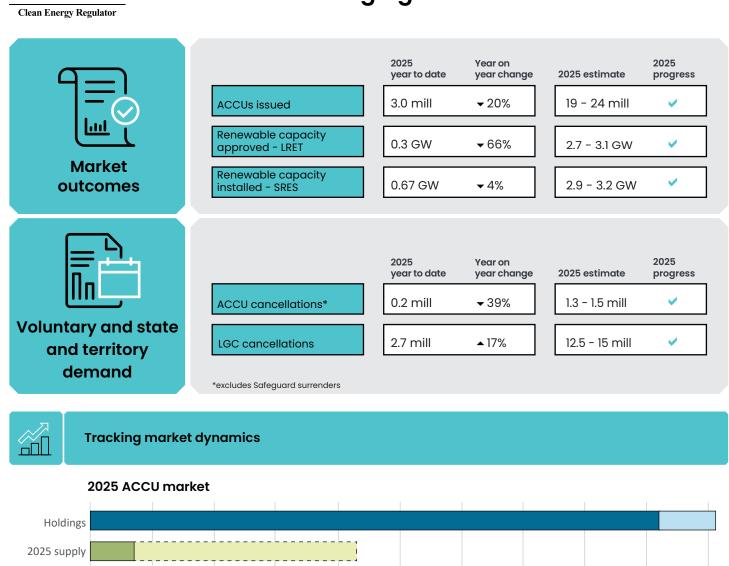

## 2025 March quarter market outcomes and tracking against estimates

\*This demand represents ACCU cancellations and deliveries against Commonwealth carbon abatement contracts. The difference between 2025 supply and demand is around 14 million ACCUs, which will likely be accumulated for future use, such as meeting Safeguard compliance obligations