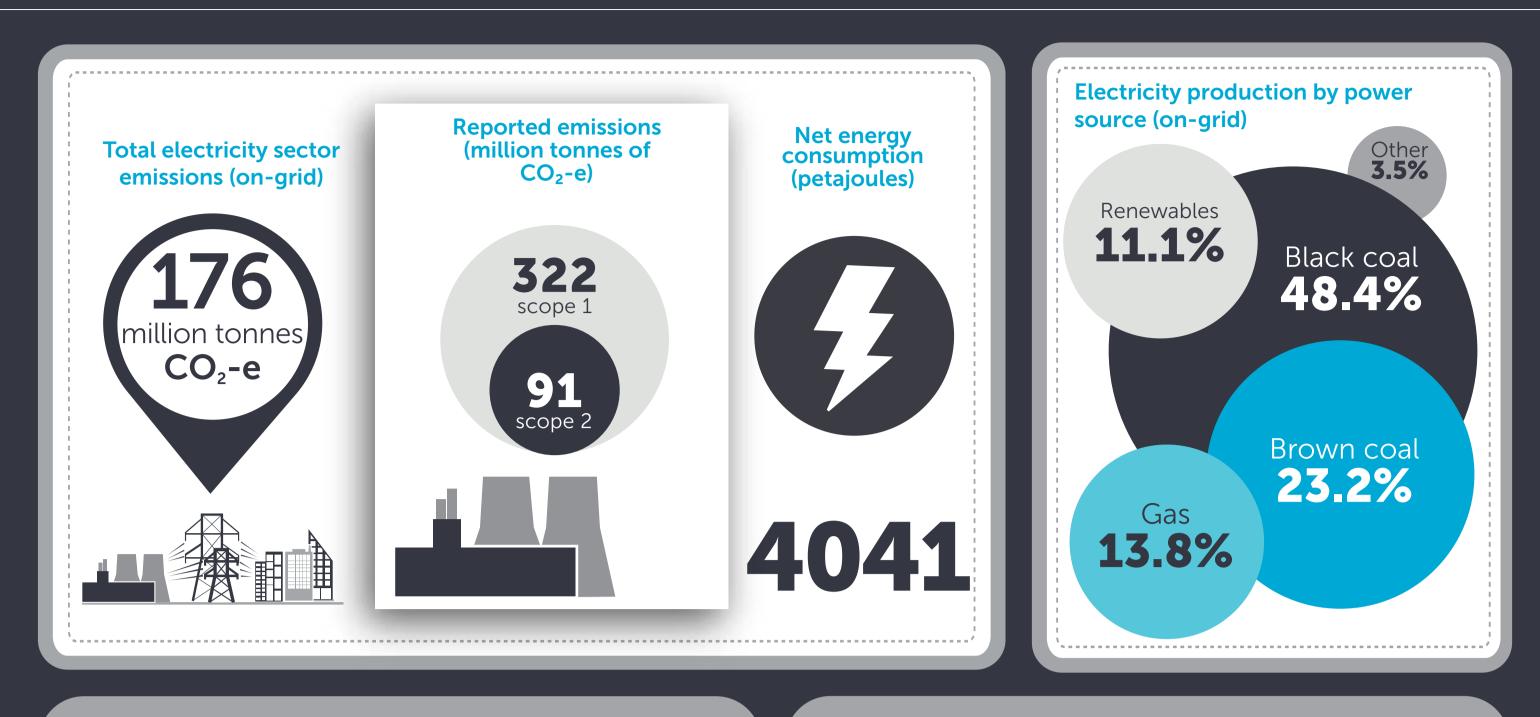

## National Greenhouse and Energy Reporting 2014-2015 HIGHLIGHTS

**Reported scope 1 emissions by industry** 

**Reported scope 1 emissions by state** 