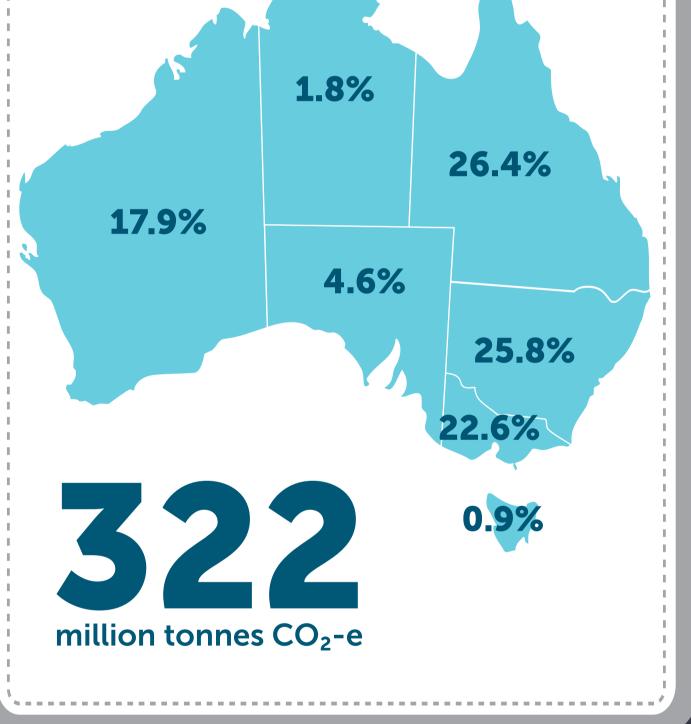

## National Greenhouse and Energy Reporting 2014-2015 HIGHLIGHTS

**Reported scope 1 emissions by industry** 

**Reported scope 1 emissions by state** 