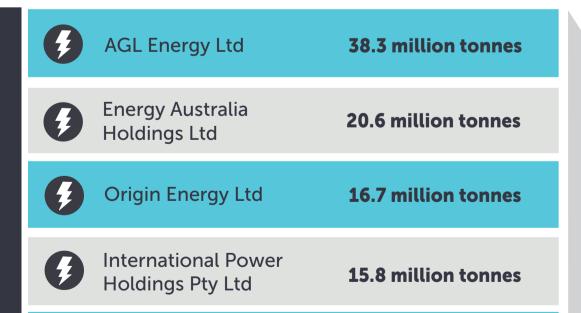

## Australia's 10 highest emitters (scope 1)

## Proportion of scope 1 emissions from 10 highest emitters

| G | Stanwell Corporation<br>Ltd         | <b>14.7 million tonnes</b>                                                                                                                                                                         |                                                                                                                                                                                                                                                                                                                                        |
|---|-------------------------------------|----------------------------------------------------------------------------------------------------------------------------------------------------------------------------------------------------|----------------------------------------------------------------------------------------------------------------------------------------------------------------------------------------------------------------------------------------------------------------------------------------------------------------------------------------|
| Ø | CS Energy Ltd                       | 13.1 million tonnes                                                                                                                                                                                |                                                                                                                                                                                                                                                                                                                                        |
| G | OzGen Holdings<br>Australia Pty Ltd | 10.3 million tonnes                                                                                                                                                                                |                                                                                                                                                                                                                                                                                                                                        |
| • | Loy Yang Holdings<br>Pty Ltd        | <b>10.2 million tonnes</b>                                                                                                                                                                         |                                                                                                                                                                                                                                                                                                                                        |
|   | Woodside Petroleum<br>Ltd           | <b>10.1 million tonnes</b>                                                                                                                                                                         |                                                                                                                                                                                                                                                                                                                                        |
|   | Glencore Holdings<br>Pty Ltd        | 9.0 million tonnes                                                                                                                                                                                 |                                                                                                                                                                                                                                                                                                                                        |
|   | •                                   | <ul> <li>Ltd</li> <li>CS Energy Ltd</li> <li>OzGen Holdings<br/>Australia Pty Ltd</li> <li>Loy Yang Holdings<br/>Pty Ltd</li> <li>Woodside Petroleum<br/>Ltd</li> <li>Glencore Holdings</li> </ul> | Ltd       14.7 mittion tonnes         CS Energy Ltd       13.1 million tonnes         OzGen Holdings<br>Australia Pty Ltd       10.3 million tonnes         Loy Yang Holdings<br>Pty Ltd       10.2 million tonnes         Woodside Petroleum<br>Ltd       10.1 million tonnes         Glencore Holdings<br>S       9.0 million tonnes |