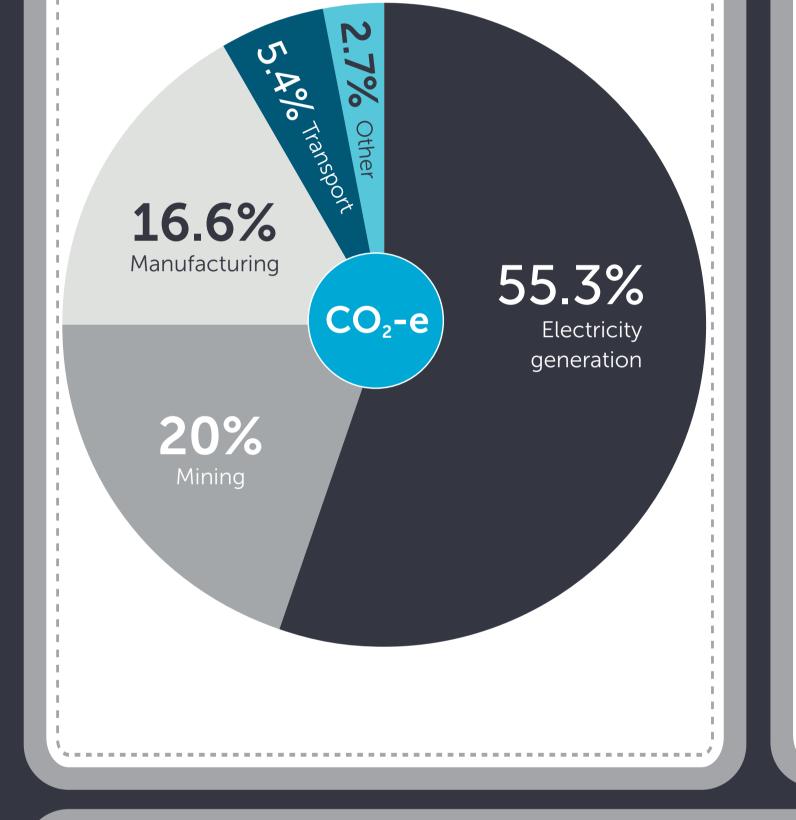

## National Greenhouse and Energy Reporting 2014-2015 HIGHLIGHTS

**Reported scope 1 emissions by industry** 

**Reported scope 1 emissions by state** 